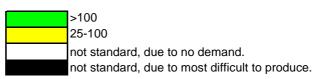

## PAPER MACHINE DECKLE 375CM

Items in Green are produced fairly regularly and generally deckle combinations can be found

Items in Yellow are produced less often - please enquire for any non-deckle filling specifications A longer lead time is generally required for these specifications

Items in White can be produced but we would require minimum makings of 45 tonnes and full deckle fill As these are non-standard qualities an upcharge of Euro 25 per tonne will be charged to produce

Items in black - not produced due to production difficulties